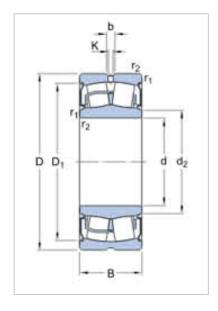

## Spherical Roller Bearing

BS Series- BS2-2209-2CSK, BS2-2209-2CS

## WUXI GUANGQIANG BEARING TRADE CO.,LTD

| Designação                           |               |
|--------------------------------------|---------------|
| Furo Cilíndrico                      | BS2-2209-2CS  |
| Furo Cônico                          | BS2-2209-2CSK |
| Dimensões principais (mm)            |               |
| d                                    | 45            |
| D                                    | 85            |
| В                                    | 28            |
| Classificações básicas de carga (KN) |               |
| Dyc Cr                               | 102           |
| Stc Cor                              | 98            |
| Limitando a velocidade               | 2000          |
| Peso (Kg)                            | 0.66          |
|                                      |               |

Sealed with contact seals on both sides. The internal design of a sealed bearing corresponds to that of an open bearing. The external dimensions are also the same except for bearings based on the 222 and 223 series. Its benefits: Reduced need for maintenance; Increased uptime and reliability; Grease savings; Environmentally friendly.